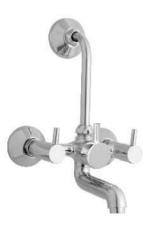

#### Series IMPERIAL

Single Lever Basin Mixer

S.L. Basin Mixer Wall Mounted

Bib Cock

S.L. Diverter

**Button Spout** 

Spout

Angel Cock

### Series NERO

Single Lever Basin Mixer

S.L. Basin Mixer Wall Mounted

Bib Cock

S.L. Diverter

**Button Spout** 

Spout

Consealed stop Cock