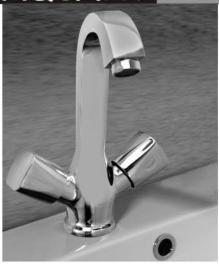

#### Series IMPERIAL

Single Lever Basin Mixer

S.L. Basin Mixer Wall Mounted

Bib Cock

S.L. Diverter

**Button Spout** 

Spout

Angel Cock