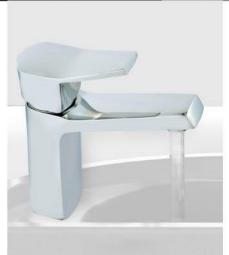

#### Series IMPERIAL

Single Lever Basin Mixer

S.L. Basin Mixer Wall Mounted

Bib Cock

S.L. Diverter

**Button Spout** 

Spout

Angel Cock