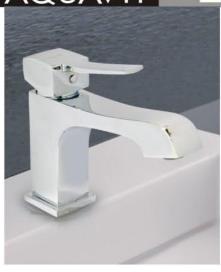

#### Series IMPERIAL

Single Lever Basin Mixer

S.L. Basin Mixer Wall Mounted

Bib Cock

S.L. Diverter

**Button Spout** 

Spout

Angel Cock