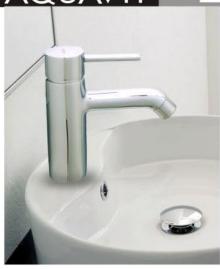

#### Series IMPERIAL

Single Lever Basin Mixer

S.L. Basin Mixer Wall Mounted

Bib Cock

S.L. Diverter

**Button Spout** 

Spout

Angel Cock