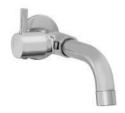

### Series NERO

Single Lever Basin Mixer

S.L. Basin Mixer Wall Mounted

Bib Cock

S.L. Diverter

**Button Spout** 

Spout

Consealed stop Cock