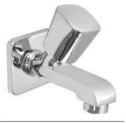

#### Series QUARDO

Single Lever Basin Mixer

Piller Cock

Bib Cock

S.L. Diverter

**Button Spout** 

Spout

Consealed stop Cock