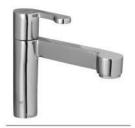

#### Series QUARDO

Single Lever Basin Mixer

Piller Cock

Bib Cock

S.L. Diverter

**Button Spout** 

Spout

Consealed stop Cock