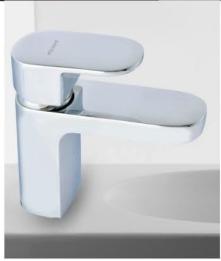

#### Series IMPERIAL

Single Lever Basin Mixer

S.L. Basin Mixer Wall Mounted

Bib Cock

S.L. Diverter

**Button Spout** 

Spout

Angel Cock