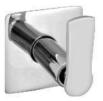

#### Series IMPERIAL

Single Lever Basin Mixer

S.L. Basin Mixer Wall Mounted

Bib Cock

S.L. Diverter

**Button Spout** 

Spout

Angel Cock