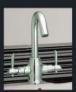

### Series NERO

Single Lever Basin Mixer

S.L. Basin Mixer Wall Mounted

Bib Cock

S.L. Diverter

**Button Spout** 

Spout

Consealed stop Cock