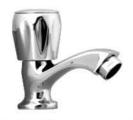

#### Series LISCIO

Single Lever Basin Mixer

S.L. Piller cock

Bib Cock

S.L. Diverter

**Button Spout** 

Spout

Consealed stop Cock