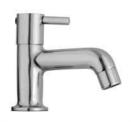

#### Series QUARDO

Single Lever Basin Mixer

Piller Cock

Bib Cock

S.L. Diverter

**Button Spout** 

Spout

Consealed stop Cock