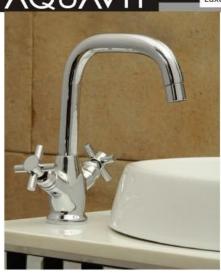

#### Series IMPERIAL

Single Lever Basin Mixer

S.L. Basin Mixer Wall Mounted

Bib Cock

S.L. Diverter

**Button Spout** 

Spout

Angel Cock