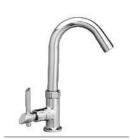

#### Series IMPERIAL

Single Lever Basin Mixer

S.L. Basin Mixer Wall Mounted

Bib Cock

S.L. Diverter

**Button Spout** 

Spout

Angel Cock