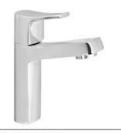

#### Series QUARDO

Single Lever Basin Mixer

Piller Cock

Bib Cock

S.L. Diverter

**Button Spout** 

Spout

Consealed stop Cock