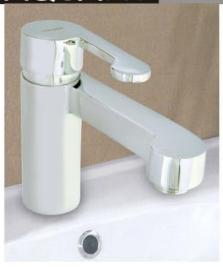

#### Series IMPERIAL

Single Lever Basin Mixer

S.L. Basin Mixer Wall Mounted

Bib Cock

S.L. Diverter

**Button Spout** 

Spout

Angel Cock