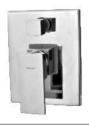

### Series NERO

Single Lever Basin Mixer

S.L. Basin Mixer Wall Mounted

Bib Cock

S.L. Diverter

**Button Spout** 

Spout

Consealed stop Cock