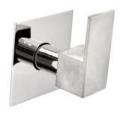

### Series NERO

Single Lever Basin Mixer

S.L. Basin Mixer Wall Mounted

Bib Cock

S.L. Diverter

**Button Spout** 

Spout

Consealed stop Cock