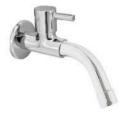

#### Series LISCIO

Single Lever Basin Mixer

S.L. Piller cock

Bib Cock

S.L. Diverter

**Button Spout** 

Spout

Consealed stop Cock