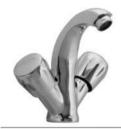

#### Series QUARDO

Single Lever Basin Mixer

Piller Cock

Bib Cock

S.L. Diverter

**Button Spout** 

Spout

Consealed stop Cock