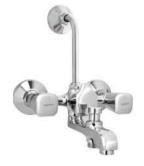

#### Series LISCIO

Single Lever Basin Mixer

S.L. Piller cock

Bib Cock

S.L. Diverter

**Button Spout** 

Spout

Consealed stop Cock