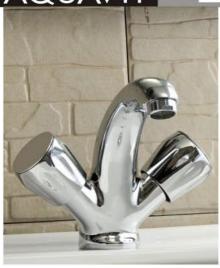

#### Series MIAMI

Single Lever Basin Mixer

Bib Cock

Consealed stop Cock

S.L. Diverter

**Button Spout** 

Spout