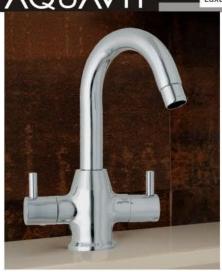

#### Series IMPERIAL

Single Lever Basin Mixer

S.L. Basin Mixer Wall Mounted

Bib Cock

S.L. Diverter

**Button Spout** 

Spout

Angel Cock