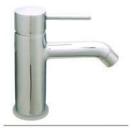

#### Series QUARDO

Single Lever Basin Mixer

Piller Cock

Bib Cock

S.L. Diverter

**Button Spout** 

Spout

Consealed stop Cock