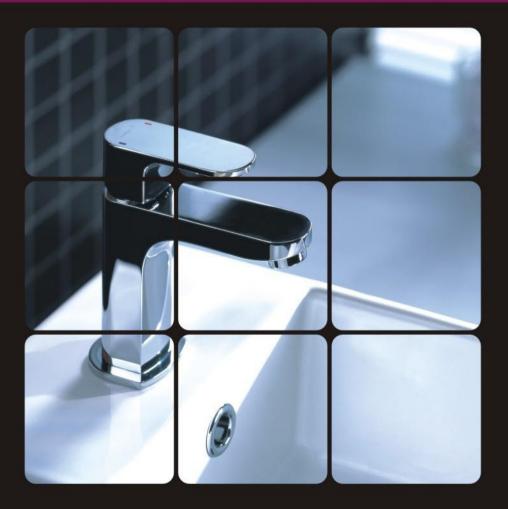

#### Series IMPERIAL

Single Lever Basin Mixer

S.L. Basin Mixer Wall Mounted

Bib Cock

S.L. Diverter

**Button Spout** 

Spout

Angel Cock